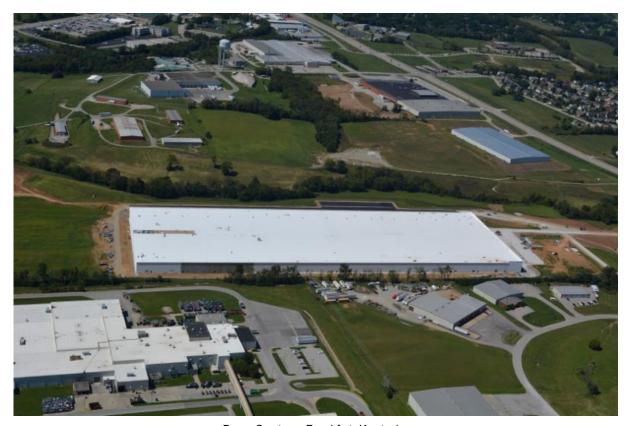

## Beam Suntory Frankfort, Kentucky

Beam Suntory - Frankfort, Kentucky

H&M Company, Inc. has a new 600,000 square foot facility under construction in Frankfort, Kentucky for Beam Suntory.

This build-to-suit lease project opportunity allowed H&M to

## "shine" by utilizing our <u>in-house</u> development/financing services, architectural/engineering services, construction services and self-perform services.