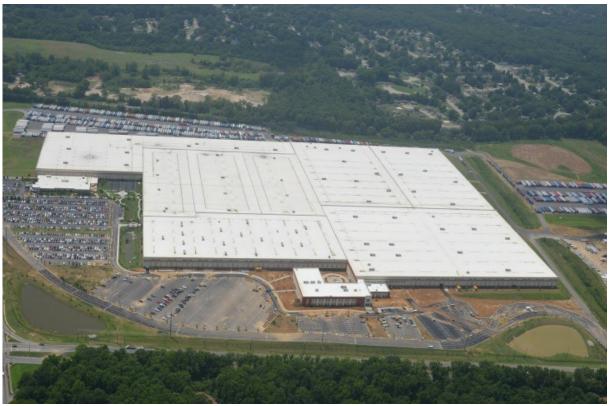

# NIKE, Inc. North American Logistics Campus Memphis, Tennessee

## H&M is the General Contractor 1.7 Million SF Expansion

NIKE NALC Memphis, Tennessee

## H&M Company, Inc. General Contractor for NIKE NALC Memphis, Tennessee

# It's the largest distribution center in the World for NIKE consisting of <u>2.8 million square feet</u>!