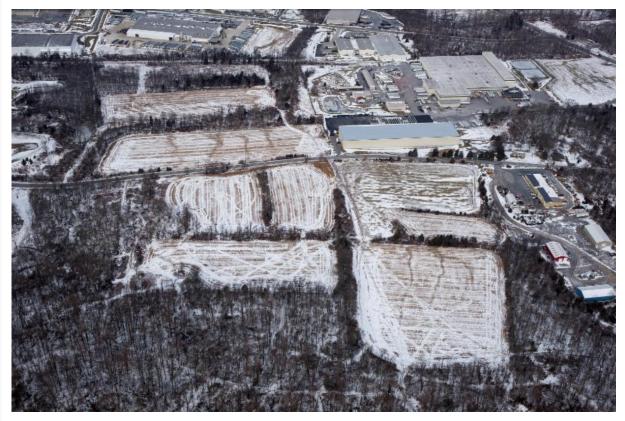

## H&M Company, Inc. Design-Builder for the New Nordstrom Fulfillment Center

Nordstrom Site - Elizabethown, Pennsylvania

H&M Company, Inc. is excited to announce our partnership as design-builder for the new Nordstrom fulfillment center in Elizabethtown, Pennsylvania. The building will be approximately 672,000 square feet.

Site construction has begun, and the facility is scheduled to open in summer 2015.

The fulfillment center is located in Conewago Industrial Park, which is owned by Martin and William Murray. Jones Lang LaSalle has served as the broker for Nordstrom.